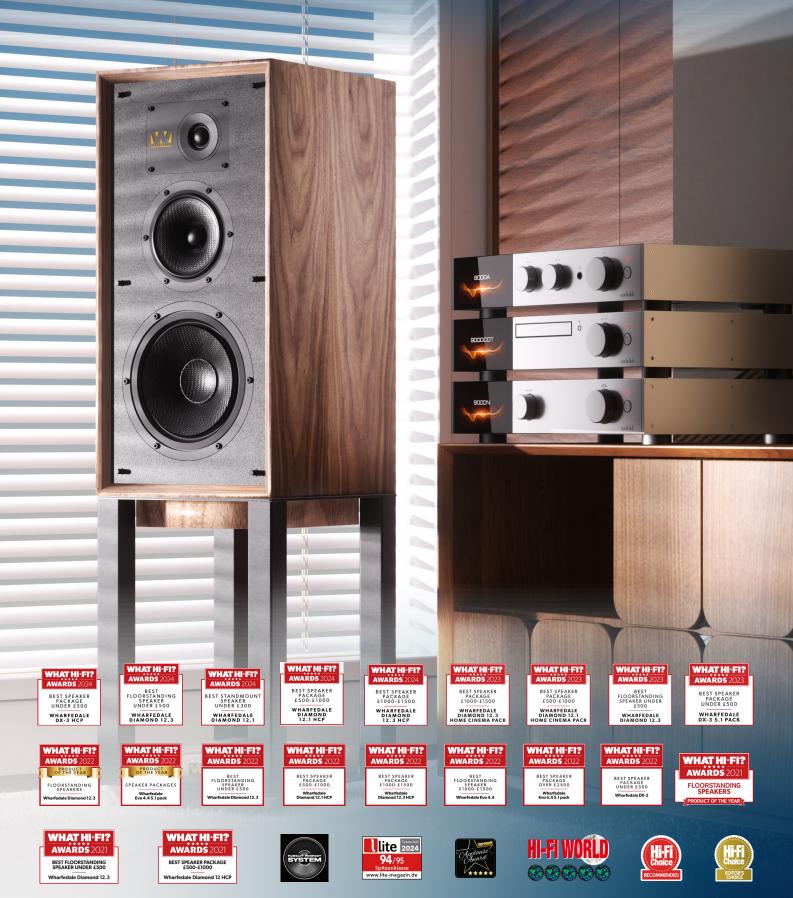

# **DIAMOND 12 Series**

#### $\overline{\mathbf{W}}$ wharfedale

www.wharfedale.co.uk

f wharfedalehifi wharfedale\_hifi Wharfedale HiFi Official Wharfedalehifi

| DIAN      | 10ND 12 Series                                                                          |                                                                                                                                                                                                                                                                                                                                                                                                                              |
|-----------|-----------------------------------------------------------------------------------------|------------------------------------------------------------------------------------------------------------------------------------------------------------------------------------------------------------------------------------------------------------------------------------------------------------------------------------------------------------------------------------------------------------------------------|
| Mar, 2024 | What Hi-Fi?(UK)                                                                         | We've built a brilliant vinyl and streaming hi-fi system powered by Mission and Wharfedale                                                                                                                                                                                                                                                                                                                                   |
|           | WHAT HI*FI?                                                                             | They resolve a large amount of information, but also present it in an organised and controlled way. We appreciate the articulate and expressive midrange and the seamless integration between the drive units, and like how Wharfedale has avoided excess; there's enough bass weight to satisfy but not so much that it spoils the balance of the presentation. The lows are agile, satisfyingly rich and textured with it. |
|           |                                                                                         | https://www.whathifi.com/features/weve-built-a-brilliant-vinyl-and-streaming-hi-fi-system-powered-by<br>-mission-and-wharfedale                                                                                                                                                                                                                                                                                              |
| Mar, 2024 | What Hi-Fi - British Hifi Week                                                          | 11 of the best Wharfedale speakers of all time                                                                                                                                                                                                                                                                                                                                                                               |
|           | WHAT HI-FI?                                                                             | https://www.whathifi.com/features/10-of-the-best-wharfedale-speakers-of-all-time?utm_campaign=soc<br>ialflow&utm_source=facebook.com&utm_medium=social&utm_content=whathifi&fbclid=IwAR2ICYIOpeR6g<br>C1R4VhiAoB22cFthWCTjV6sjgLmVjdzFrwe6KFldRVo2gA                                                                                                                                                                         |
| Oct, 2023 |                                                                                         | Best Floorstander under £500                                                                                                                                                                                                                                                                                                                                                                                                 |
|           | WHAT HI-FI?<br>AVXAGES 2022<br>FLOORETANNING<br>SPARESOUCE<br>WHATCODES<br>DIAMOND 12.3 | https://www.whathifi.com/awards/best-floorstanding-speakers-2023                                                                                                                                                                                                                                                                                                                                                             |
| Oct, 2023 | Diamond 12.1 HCP What Hi-Fi                                                             | Best speaker package £500-£1000                                                                                                                                                                                                                                                                                                                                                                                              |
|           | AWARDS 202<br>HET FRAME<br>ISO IOU<br>WHATEDALS<br>HOME CHEMA PACK                      | https://www.whathifi.com/awards/best-speaker-packages-2023                                                                                                                                                                                                                                                                                                                                                                   |
| Oct, 2023 | •                                                                                       | Best speaker package £1000-£1500                                                                                                                                                                                                                                                                                                                                                                                             |
|           |                                                                                         | https://www.whathifi.com/awards/best-speaker-packages-2023                                                                                                                                                                                                                                                                                                                                                                   |
| Mar, 2023 | What Hi-Fi? (UK) - Best budget<br>hi-fi speakers 2023                                   | Working well at low and high volume, you really shouldn't buy another pair of speakers at this size and price without hearing the Diamond 12.3 speakers.                                                                                                                                                                                                                                                                     |
|           | WHAT HI*FI?                                                                             | https://www.whathifi.com/best-buys/hi-fi/best-budget-hi-fi-speakers?utm_term=7617216C-35C3-4542-B4<br>D8-63F5515DBC68&utm_campaign=E632F623-34B1-4EBE-B56C-3D5896DC5E2A&utm_medium=email&utm<br>_content=83461F55-0AAF-4F37-9B6F-C557EA23DF22&utm_source=SmartBrief                                                                                                                                                          |

#### WWHARFEDALE

www.wharfedale.co.uk

f wharfedalehifi Wharfedale HiFi Official y wharfedalehifi

wharfedale\_hifi

# **DIAMOND 12 Series**

| Mar, 2023 | What Hi-Fi? (UK) - Best budget<br>hi-fi speakers 2023                                        | They have a surprisingly bold and full-bodied presentation and sound confident and composed in a way that evades most budget rivals, and top that with a good degree of refinement.                                                                                                                                                                                                                                                                                                                                                                                                                                                                                                                          |
|-----------|----------------------------------------------------------------------------------------------|--------------------------------------------------------------------------------------------------------------------------------------------------------------------------------------------------------------------------------------------------------------------------------------------------------------------------------------------------------------------------------------------------------------------------------------------------------------------------------------------------------------------------------------------------------------------------------------------------------------------------------------------------------------------------------------------------------------|
|           | WHAT HI*FI?                                                                                  | https://www.whathifi.com/best-buys/hi-fi/best-budget-hi-fi-speakers?utm_term=7617216C-35C3-4542-B4<br>D8-63F5515DBC68&utm_campaign=E632F623-34B1-4EBE-B56C-3D5896DC5E2A&utm_medium=email&utm<br>_content=83461F55-0AAF-4F37-9B6F-C557EA23DF22&utm_source=SmartBrief                                                                                                                                                                                                                                                                                                                                                                                                                                          |
| Mar, 2023 | What Hi-Fi? (UK) -<br>A Great British Stereo System                                          | We are impressed by the seamless integration between the drive units and the way these speakers convey vocals with such confidence, communicating the passion in music really                                                                                                                                                                                                                                                                                                                                                                                                                                                                                                                                |
|           | WHAT HI*FI?                                                                                  | well.<br>https://www.whathifi.com/features/this-terrific-value-hi-fi-system-is-great-british-and-punches-above-its-<br>weight                                                                                                                                                                                                                                                                                                                                                                                                                                                                                                                                                                                |
| Nov, 2022 | What Hi-Fi? - Product of the year                                                            | Don't buy another tower at this level without hearing this one first.                                                                                                                                                                                                                                                                                                                                                                                                                                                                                                                                                                                                                                        |
|           | WHAT HLFF?<br>AWARDS 2022<br>Defective<br>Construction<br>SPLACES<br>Warheder Olumined 12.3  | https://www.whathifi.com/reviews/wharfedale-diamond-123                                                                                                                                                                                                                                                                                                                                                                                                                                                                                                                                                                                                                                                      |
| Oct, 2022 |                                                                                              | "Best floorstander under £500" for the 2nd consecutive year.                                                                                                                                                                                                                                                                                                                                                                                                                                                                                                                                                                                                                                                 |
|           | WHAT NI-FI2<br>AWARDS 2022                                                                   | https://www.whathifi.com/reviews/wharfedale-diamond-123                                                                                                                                                                                                                                                                                                                                                                                                                                                                                                                                                                                                                                                      |
| Oct, 2022 | What Hi-Fi?                                                                                  | "Best Speaker Package, £500- £1000" for the 2nd consecutive year.                                                                                                                                                                                                                                                                                                                                                                                                                                                                                                                                                                                                                                            |
|           | WHAT HI-FI?<br>AWARDS 2022                                                                   | https://www.whathifi.com/reviews/wharfedale-diamond-121-home-cinema-pack                                                                                                                                                                                                                                                                                                                                                                                                                                                                                                                                                                                                                                     |
| Oct, 2022 | What Hi-Fi?                                                                                  | "Best Speaker Package, £1000-£1500"                                                                                                                                                                                                                                                                                                                                                                                                                                                                                                                                                                                                                                                                          |
|           | WHAT HI-FI?<br>WARDS 2022<br>BEST FRACE<br>ELOSATES<br>Universitat 3 Nor<br>Building Charles | https://www.whathifi.com/reviews/wharfedale-diamond-123-hcp-speaker-package                                                                                                                                                                                                                                                                                                                                                                                                                                                                                                                                                                                                                                  |
| Aug, 2022 | Cheapaudioman (USA)<br>The cheapaudioman                                                     | The more I listened, the more I started to fall in love with them and it has everything to do<br>with the tone. I love [its] bass clarity because it sucks you in. [Diamond 12.3 is] perfect for<br>small rooms. I think this blends right in with the decor. Not too big, not too smallI think<br>it does a fantastic job! I even ran this without a centre speaker. The dialogue was good<br>for your majority of listening, it's going to be just great!I like these speakers a lot!these<br>are well-behaved speakers that have personality on the bottom end and the topgreat<br>speaker! Great price!pick yourself up a pair of Wharfedale Diamond! Binge listen and fill<br>your soul with happiness! |
|           |                                                                                              | https://www.voutubo.com/watch?v/VCZphaf6//www                                                                                                                                                                                                                                                                                                                                                                                                                                                                                                                                                                                                                                                                |

#### **REVIEWS, AWARDS & FEATURES**

# **DIAMOND 12 Series**

Hi-Fi Choice - Group Test Winner

There can be no denying Wharfedale's extraordinary Diamond 12.3 the prize on this occasion. It truly is a floorstander to gladden the heart... Frankly, if you can buy this much speaker talent for just £500, there's no excuse not to have a great hi-fi system in your life... How has Wharfedale packed in so much excellence at such an affordable price?