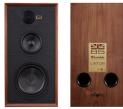

# SUPER LINTON

#### Hi-Fi Choice - Editor's Choice

An old dog taught new tricks? Perhaps, but it's hard not to conclude that all the work the IAG team has done in reviving and then refining this classic design has paid off in a sound that's bang up to date, but with all the ease of listening of the original. Add in the visual appeal, especially on those dedicated stands, and you have a speaker that makes a real statement about the way you enjoy your music.