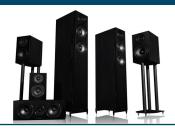

COUSTIC

The 12.3s add weight and gravitas to the stage sound that nicely balances out the ambience of the rears, while the 12.1s do an excellent job presenting a textured tapestry of crowd noise that surges and swells, enhancing the atmospheric excitement... [D12.3 HCP] has more precise and tactile performance and are particularly well suited for a system used as much for music as movies.' Adding further praise; 'the system retains a solid composure, with clear separation between instruments and just a hint of smoothing of any ragged fringes keeping everything sounding coherent while still retaining the ironic buoyancy that makes the track so enduring... there are lots to admire about the classy and composed Diamond 12.3 HCP. With sophisticated, musical floorstanders, a capable, clear centre channel, a taut sub and excellent integration, this is a detailed and dynamically responsive system that delivers beyond its price point.

https://www.whathifi.com/reviews/wharfedale-diamond-123-hcp-speaker-package

Wharfedale's Diamond range is a great bet as a solid budget standmounter, but the firm is yet to make a really outstanding affordable floorstander. Until now... sonically, they're smooth, even-handed and wonderfully refined for the money. https://bit.ly/WHF\_BestFloorstanders2022