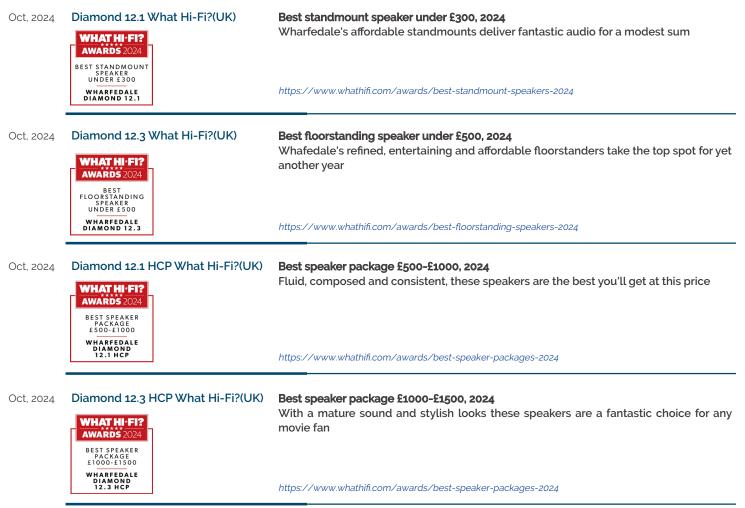

# **DIAMOND 12 Series**

#### $\overline{\mathbf{W}}$ wharfedale

www.wharfedale.co.uk

f wharfedalehifi wharfedale\_hifi Wharfedale HiFi Official Wharfedalehifi

| DIAN      | 10ND 12 Series                                                                          |                                                                                                                                                                                                                                                                                                                                                                                                                              |
|-----------|-----------------------------------------------------------------------------------------|------------------------------------------------------------------------------------------------------------------------------------------------------------------------------------------------------------------------------------------------------------------------------------------------------------------------------------------------------------------------------------------------------------------------------|
| Mar, 2024 | What Hi-Fi?(UK)                                                                         | We've built a brilliant vinyl and streaming hi-fi system powered by Mission and Wharfedale                                                                                                                                                                                                                                                                                                                                   |
|           | WHAT HI*FI?                                                                             | They resolve a large amount of information, but also present it in an organised and controlled way. We appreciate the articulate and expressive midrange and the seamless integration between the drive units, and like how Wharfedale has avoided excess; there's enough bass weight to satisfy but not so much that it spoils the balance of the presentation. The lows are agile, satisfyingly rich and textured with it. |
|           |                                                                                         | https://www.whathifi.com/features/weve-built-a-brilliant-vinyl-and-streaming-hi-fi-system-powered-by<br>-mission-and-wharfedale                                                                                                                                                                                                                                                                                              |
| Mar, 2024 | What Hi-Fi - British Hifi Week                                                          | 11 of the best Wharfedale speakers of all time                                                                                                                                                                                                                                                                                                                                                                               |
|           | WHAT HI-FI?                                                                             | https://www.whathifi.com/features/10-of-the-best-wharfedale-speakers-of-all-time?utm_campaign=soc<br>ialflow&utm_source=facebook.com&utm_medium=social&utm_content=whathifi&fbclid=IwAR2ICYIOpeR6g<br>C1R4VhiAoB22cFthWCTjV6sjgLmVjdzFrwe6KFldRVo2gA                                                                                                                                                                         |
| Oct, 2023 |                                                                                         | Best Floorstander under £500                                                                                                                                                                                                                                                                                                                                                                                                 |
|           | WHAT HI-FI?<br>AVXAGES 2022<br>FLOORETANNING<br>SPARESOUCE<br>WHATCODES<br>DIAMOND 12.3 | https://www.whathifi.com/awards/best-floorstanding-speakers-2023                                                                                                                                                                                                                                                                                                                                                             |
| Oct, 2023 | Diamond 12.1 HCP What Hi-Fi                                                             | Best speaker package £500-£1000                                                                                                                                                                                                                                                                                                                                                                                              |
|           | AWARDS 202<br>HET FRAME<br>ISO IOU<br>WHATEDALS<br>HOME CHEMA PACK                      | https://www.whathifi.com/awards/best-speaker-packages-2023                                                                                                                                                                                                                                                                                                                                                                   |
| Oct, 2023 | •                                                                                       | Best speaker package £1000-£1500                                                                                                                                                                                                                                                                                                                                                                                             |
|           |                                                                                         | https://www.whathifi.com/awards/best-speaker-packages-2023                                                                                                                                                                                                                                                                                                                                                                   |
| Mar, 2023 | What Hi-Fi? (UK) - Best budget<br>hi-fi speakers 2023                                   | Working well at low and high volume, you really shouldn't buy another pair of speakers at this size and price without hearing the Diamond 12.3 speakers.                                                                                                                                                                                                                                                                     |
|           | WHAT HI*FI?                                                                             | https://www.whathifi.com/best-buys/hi-fi/best-budget-hi-fi-speakers?utm_term=7617216C-35C3-4542-B4<br>D8-63F5515DBC68&utm_campaign=E632F623-34B1-4EBE-B56C-3D5896DC5E2A&utm_medium=email&utm<br>_content=83461F55-0AAF-4F37-9B6F-C557EA23DF22&utm_source=SmartBrief                                                                                                                                                          |