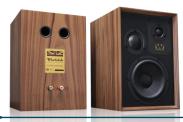

# **ASTON**

#### Likehifi.de

This may be a British speaker, and it may be in the "Heritage" series , but it's certainly no old master, no relic from bygone days with that typically English tuning. Visually, it might be riding the wave of BBC-style monitors, but its sound is tuned for dynamics and honesty. It has that famous "bang"; it can aim directly at the sweet spot and deliver astonishing energy to the ears.