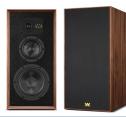

# SUPER LINTON

#### Hi-Fi Choice - Editor's Choice

An old dog taught new tricks? Perhaps, but it's hard not to conclude that all the work the IAG team has done in reviving and then refining this classic design has paid off in a sound that's bang up to date, but with all the ease of listening of the original. Add in the visual appeal, especially on those dedicated stands, and you have a speaker that makes a real statement about the way you enjoy your music.