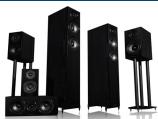

COUSTIC

The 12.3s add weight and gravitas to the stage sound that nicely balances out the ambience of the rears, while the 12.1s do an excellent job presenting a textured tapestry of crowd noise that surges and swells, enhancing the atmospheric excitement... [D12.3 HCP] has more precise and tactile performance and are particularly well suited for a system used as much for music as movies.' Adding further praise; 'the system retains a solid composure, with clear separation between instruments and just a hint of smoothing of any ragged fringes keeping everything sounding coherent while still retaining the ironic buoyancy that makes the track so enduring... there are lots to admire about the classy and composed Diamond 12.3 HCP. With sophisticated, musical floorstanders, a capable, clear centre channel, a taut sub and excellent integration, this is a detailed and dynamically responsive system that delivers beyond its price point.

https://www.whathifi.com/reviews/wharfedale-diamond-123-hcp-speaker-package

Wharfedale's Diamond range is a great bet as a solid budget standmounter, but the firm is yet to make a really outstanding affordable floorstander. Until now... sonically, they're smooth, even-handed and wonderfully refined for the money. https://bit.ly/WHF\_BestFloorstanders2022